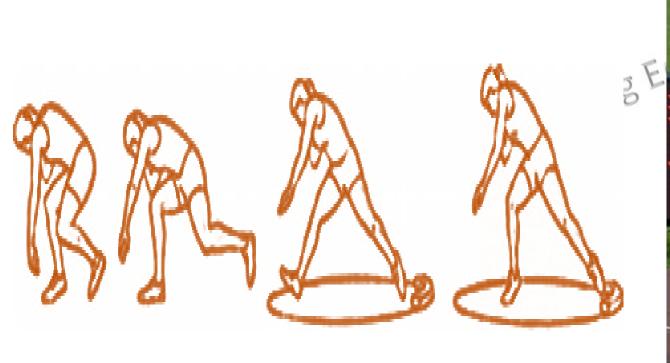

# **Style of Throws**

> Orthodox Style (Simple method)

# **Style of Throws**

> Parry O' Brien Style (Glide method)

# **Style of Throws**

> Disco Put Style (Rotatory method)