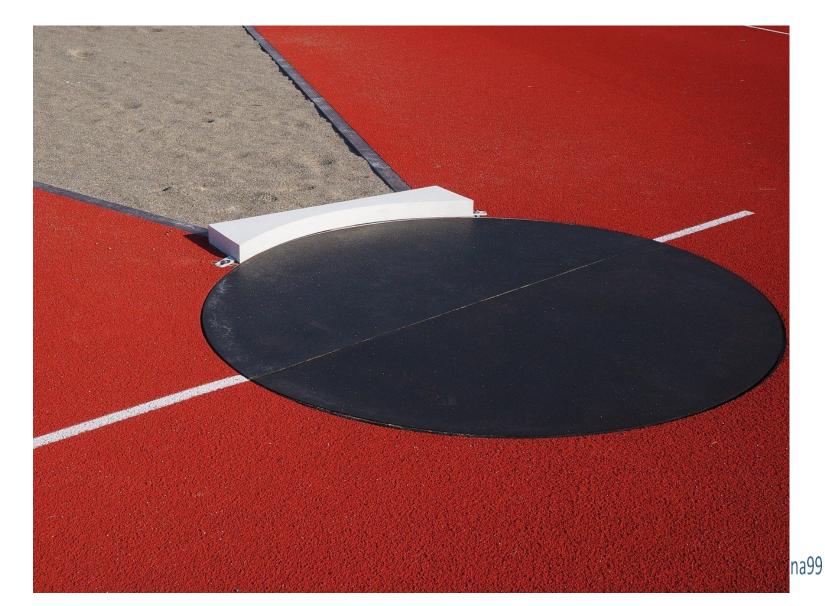

# **Shot Put**Measurement

❖ The stop board shall be white and made of wood or other suitable material in the shape of an arc.

#### Measurement

- The measurement of each throw shall be made immediately after each valid trial.
- Measurement is made with a measuring tape from the inside edge of the inside edge of the stop board to the closest side of the shot once it has landed.
- If the shot lands on one of the sector lines, a foul is called and no measurement is made.
- If the shot lands outside the sector lines, it is out of bounds and no measurement is made.