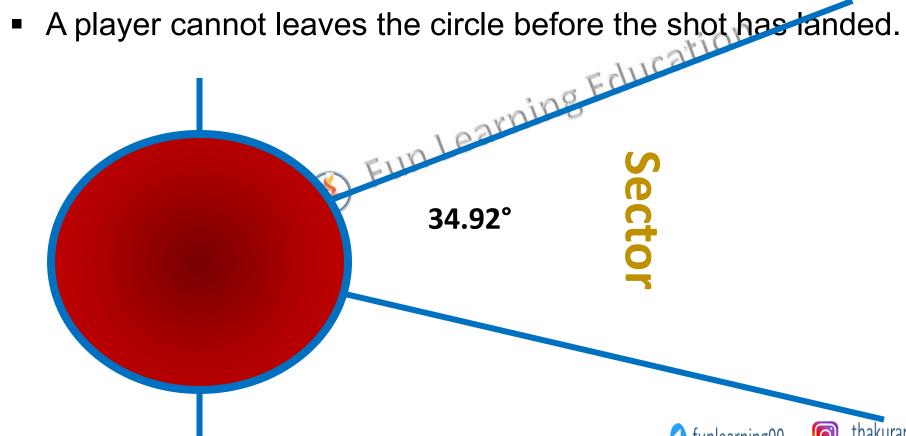

- The shot is required to land within the legal sector (34.92°)
- The competitor must exit the circle from the back.

For safety purpose, the players can tape their fingers but the taping of two or more fingers together.