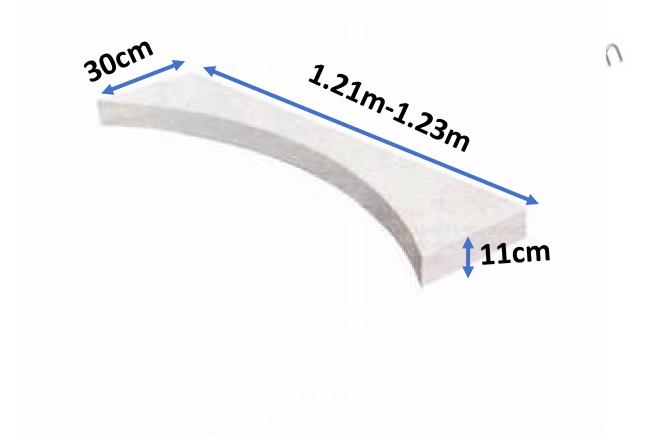

# **Shot Put**Measurement

❖ The stop board shall be white and made of wood or other suitable material in the shape of an arc.