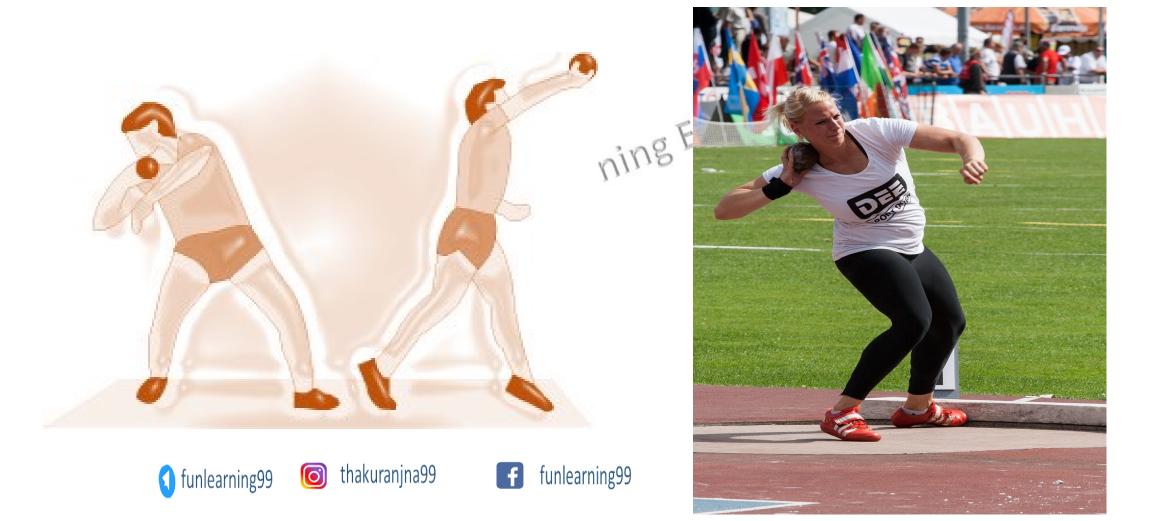

# **Style of Throws**

> Orthodox Style (Simple method)

# **Style of Throws**

> Parry O' Brien Style (Glide method)

# **Style of Throws**

> Disco Put Style (Rotatory method)