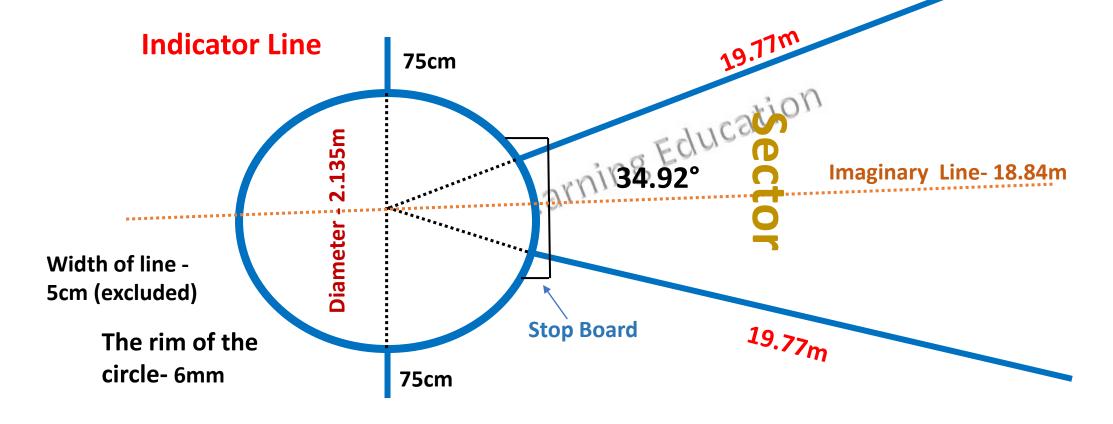

# **Shot Put**Measurement

❖ The stop board shall be white and made of wood or other suitable material in the shape of an arc.

- The shot is required to land within the legal sector (34.92°)
- The competitor must exit the circle from the back.

For safety purpose, the players can tape their fingers but the taping of two or more fingers together.

#### Measurement

- The measurement of each throw shall be made immediately after each valid trial.
- Measurement is made with a measuring tape from the inside edge of the inside edge of the stop board to the closest side of the shot once it has landed.
- If the shot lands on one of the sector lines, a foul is called and no measurement is made.
- If the shot lands outside the sector lines, it is out of bounds and no measurement is made.