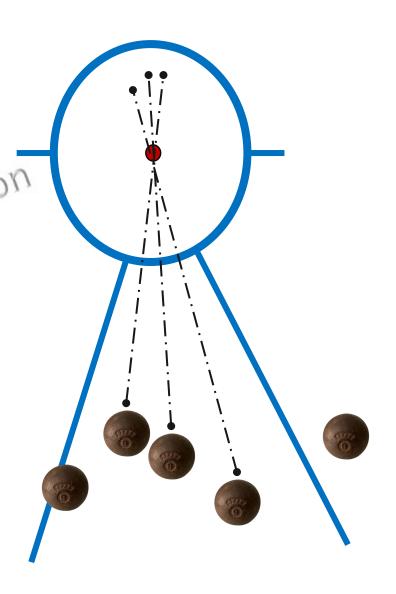

- The shot is required to land within the legal sector (34.92°)
- The competitor must exit the circle from the back.

For safety purpose, the players can tape their fingers but the taping of two or more fingers together.

#### Measurement

- The measurement of each throw shall be made immediately after each valid trial.
- Measurement is made with a measuring tape from the inside edge of the inside edge of the stop board to the closest side of the shot once it has landed.
- If the shot lands on one of the sector lines, a foul is called and no measurement is made.
- If the shot lands outside the sector lines, it is out of bounds and no measurement is made.