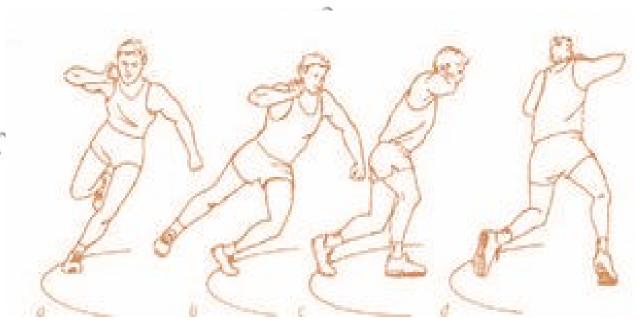

# **Style of Throws**

> Orthodox Style (Simple method)

# **Style of Throws**

> Parry O' Brien Style (Glide method)

# **Style of Throws**

> Disco Put Style (Rotatory method)