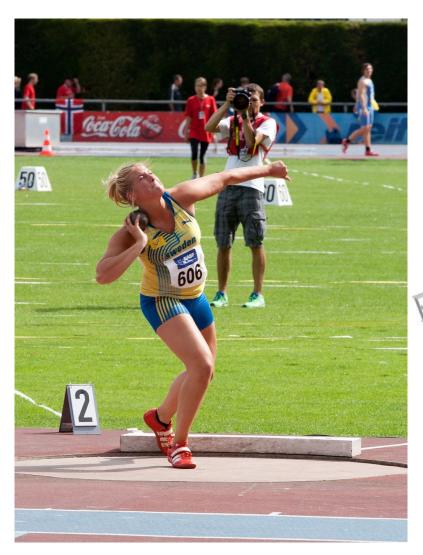

- Athlete cannot use own shot.
- Shot should hold by only one
- The shot shall be put from Learning Edulation only.

The shot must be placed close to the neck and resting on the shoulder, while keeping it in that position the entire time until it is released.

- The shot must be released above the height of the shoulder with one hand
  - During putting the shot if the circle line is touched by the athlete will be given foul.

The athlete is permitted to touch the inside surface of the stop board, however neither the top nor the outside of the circle or stop board can be touched or passed.