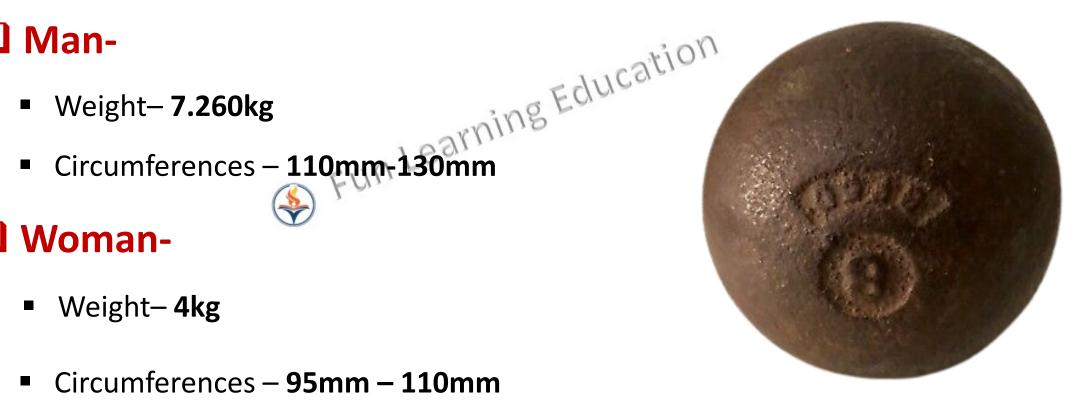

# Shot

The shot shall be of solid iron, brass or any metal not softer than brass. It shall be spherical in shape and its surface finish shall be smooth.

#### ☐ Man-

#### Woman-

- Weight- 4kg
- Circumferences 95mm 110mm

- Orthodox Style (Simple method)
   Parry O' Brien Style (Glide method)
   Disco Put Style (Rotatory method)