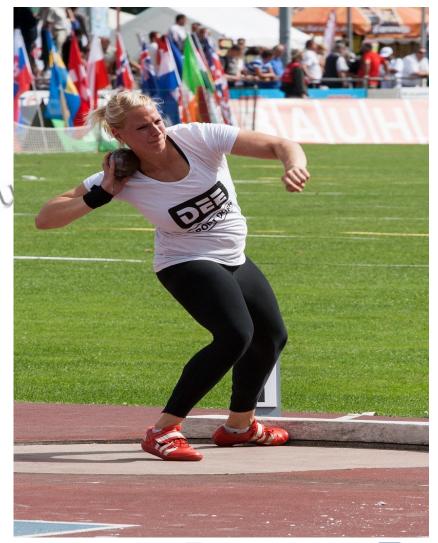

- Athlete cannot use own shot.
- Shot should hold by only one
- The shot shall be put from Learning Edulation only.

The shot must be placed close to the neck and resting on the shoulder, while keeping it in that position the entire time until it is released.

- The shot must be released above the height of the shoulder with one hand
  - During putting the shot if the circle line is touched by the athlete will be given foul.

The athlete is permitted to touch the inside surface of the stop board, however neither the top nor the outside of the circle or stop board can be touched or passed.