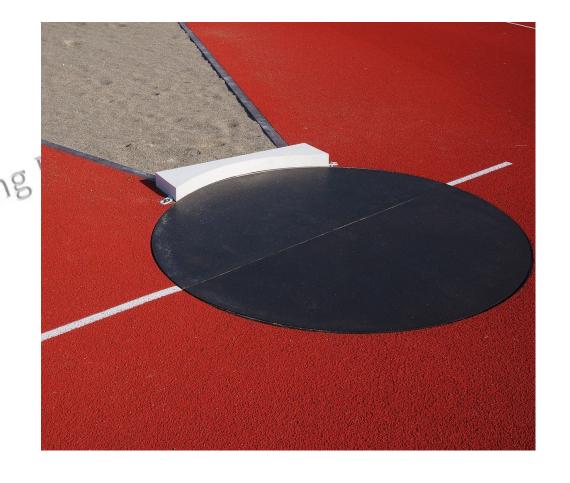

# **Shot Put**Measurement

❖ The stop board shall be white and made of wood or other suitable material in the shape of an arc.

- The shot must be released above the height of the shoulder with one hand
  - During putting the shot if the circle line is touched by the athlete will be given foul.

The athlete is permitted to touch the inside surface of the stop board, however neither the top nor the outside of the circle or stop board can be touched or passed.

#### Measurement

- The measurement of each throw shall be made immediately after each valid trial.
- Measurement is made with a measuring tape from the inside edge of the inside edge of the stop board to the closest side of the shot once it has landed.
- If the shot lands on one of the sector lines, a foul is called and no measurement is made.
- If the shot lands outside the sector lines, it is out of bounds and no measurement is made.