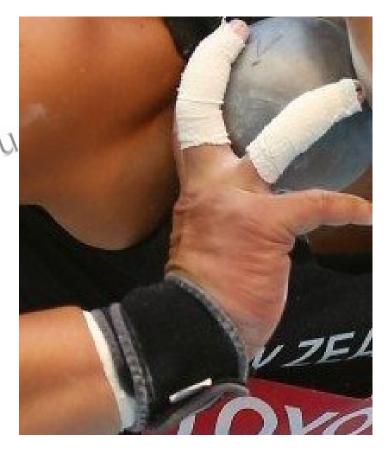

- The shot is required to land within the legal sector (34.92°)
- The competitor must exit the circle from the back.

For safety purpose, the players can tape their fingers but the taping of two or more fingers together.

 The use of gloves not allowed.

- The spraying or spreading by an athlete of any substance in the circle or on their shoes nor the roughening of the surface of the circle not allowed.
- In order to obtain a better grip, of a suitable substance on their hands and neck are allowed.