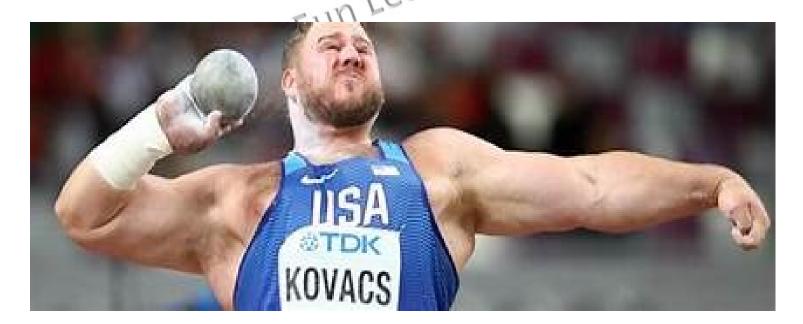

- Athlete cannot use own shot.
- Shot should hold by only one
- The shot shall be put from Learning Edulation only.

The shot must be placed close to the neck and resting on the shoulder, while keeping it in that position the entire time until it is released.

- The shot must be released above the height of the shoulder with one hand
  - During putting the shot if the circle line is touched by the athlete will be given foul.

The athlete is permitted to touch the inside surface of the stop board, however neither the top nor the outside of the circle or stop board can be touched or passed.